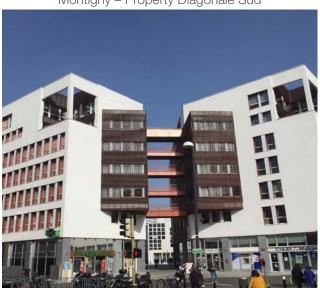

## Société de la Tour Eiffel consolidates its presence on the Yvelines business cluster with the acquisition of a 5,500 m<sup>2</sup> building located in Montigny-le-Bretonneux

Société de la Tour Eiffel has expanded its asset base in the Saint-Quentin en Yvelines urban area – the 2nd largest services complex in western Paris – with the acquisition of the Diagonale Sud property in Montigny-le-Bretonneux, located in the immediate vicinity of the regional express railway (RER) station. Acquired from Keys Asset Management, Diagonale Sud is a 5,500 m² office building with a parking lot for 125 vehicles. Renovated in 2009 and awarded a BREEAM GOOD rating benchmark level, it has been fully leased to Nexity Blue Office and Direccte; the complex also hosts two ground-floor retail premises (a pharmacy and a Crédit Mutuel bank branch).

Agents: Alex Bolton and CBRE

Notary: Allez et Associés, Maître Dominique Maulen

Montigny - Property Diagonale Sud