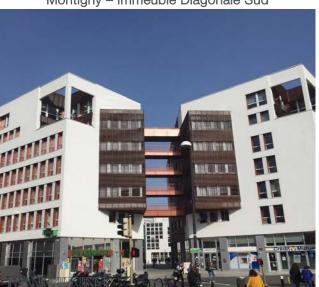

## Société de la Tour Eiffel leases 2,000 m² to an American company leader in rental vehicles in its Diagonale Sud building in Montigny-le-Bretonneux

Located in Montigny-le-Bretonneux, in the centre of the metropolitan authority of Saint-Quentin en Yvelines – the 2nd largest services complex in western Paris – the Diagonale Sud building is located in the immediate vicinity of the regional express railway (RER) C station. Renovated in 2014, the building with 5,600 m² has a car park for 125 vehicles and has been assessed BREEAM GOOD.

Advisers for the lessee: Nexity

Owner's representative: Team Conseil

Montigny – Immeuble Diagonale Sud

Adresse: 28/34 avenue du Centre - 6 avenue Gustave Eiffel / 78190 Montigny-le-Bretonneux